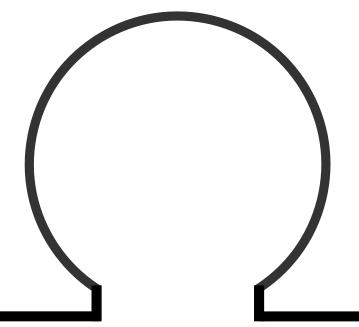

## **MOON GATE**

A moon gate is a circular opening, usually in a garden wall, that creates a passageway. It is a traditional element found in Chinese gardens and is a symbol of joy and happiness.

**Lin Yi smiled** as **he passed** under the moon gate.